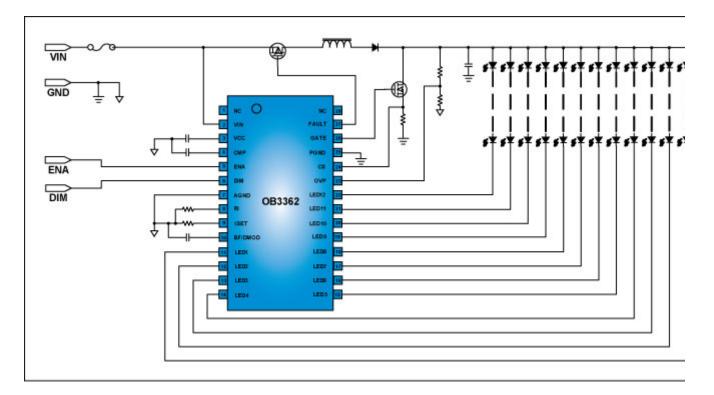

ltage Range
- Maximum 70mA current capability Per Channel
- ◆ ±3% Matching Accuracy Between 12 LED Strings Control Current
- Programmable 150KHz~500KHz Operating Frequency
- ◆ 10V Gate Drive, Better MOS Compatibility
- Internal/External PWM Dimming
- Very Low Standby Power
- ◆ Comprehensive Protection Coverage :
- ♦ Programmable Over Voltage Protection
- ♦ Under Voltage Lockout(UVLO)
- ♦ Open/Short LED Protection
- ♦ Thermal Shutdown
- ♦ Available in TSSOP28/HSOP28 packages, RoHS compliant

### **Applications:**

- LCD monitor
- ◆ LCD TV
- Flat panel display

| Device  | Output    | Package        |
|---------|-----------|----------------|
| OB3362  | 12CH*70mA | TSSOP28/HSOP28 |
| OB3362F | 4CH*210mA | TSSOP20        |
| OB2262S | 6CH*140mA | TSSOP24        |

# **Typical Application:**